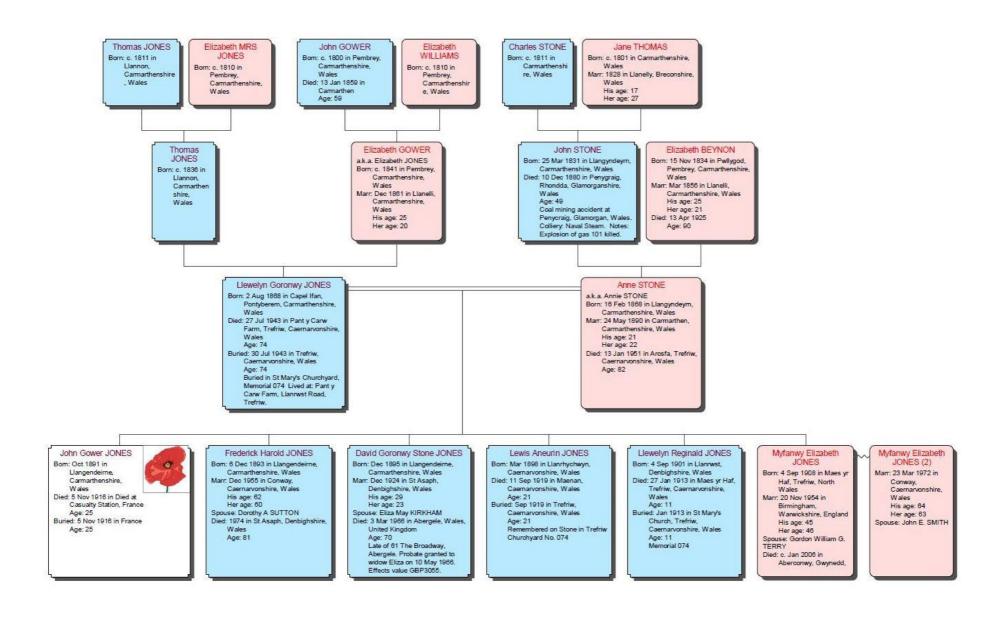

## **LANCE CORPORAL JOHN GOWER JONES (37963)**

## 9TH BATTALION, ROYAL WELSH FUSILIERS

John Gower Jones was born in Llangyndeyrn, in Gwendraeth valley in Carmarthenshire, one of 6 children of Anne Stone and Llewelyn Goronwy Jones. His middle name, Gower, refers to the relationship with his great-uncle, John Gower, for many years Vicar of Trefriw. His paternal grandmother was the Reverend Gower's sister.

The family moved to Dyffryn Conwy some time before 1898 when John's brother Lewis Aneurin was born at Llanrhychwyn. By the time of the census in 1901, they were living at Gower Bridge House, Llanrwst, and John's father occupation was recorded as a Milk Manager – perhaps because of proximity to the railway goods yard.

John attended school in Llanrwst between 1905 and 1910.

By the time of the census in 1911, the family had moved to Maes yr Haf, Trefriw, and Llewellyn Jones's occupation is recorded as farmer. John is also working on the farm.

When John enlisted in Llanrwst on 12th December 1916, aged 23 years, 4 months, he was a student, probably living at Belmont in Llanddoged. (He is on the war memorial in Llanddoged church.) The North Wales Weekly News, 9 March 1916, records that John Gower Jones and David Jones, sons of Cllr. Llew Jones of Maenan Farm, had joined the 21st Battalion in Kinmel Park. On his enlistment forms he gives his home address as Maenan Hall.

He was wounded in an engagement at Ancre Heights – part of the Somme battlefield – and died of those wounds at the 3rd Casualty Clearing Station on fifth of November 1916 aged 25. The Somme Roll of Honour records that he fought in the Hessian and Regina Trenches. He is buried in Puchevillers British cemetery.

John is commemorated on the memorial in Llanddoged church where his address is given as Belmont but his parents were living at Maenan Hall Farm at the time of his death.

When John's Father died in 1943, he was living at Pant y Carw, Trefriw. His mother Annie was living at Arosfa, Trefriw, when she died in January 1951.